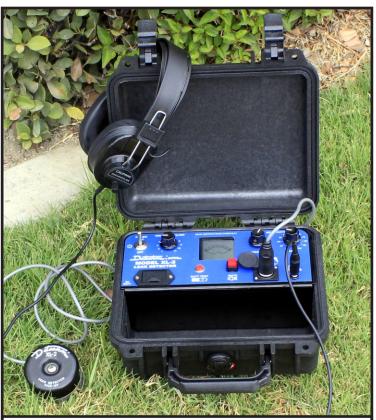

#### Kit Includes:

- (1) Instrument and 9v Battery
- (1) 122-001 Pickup
- (1) Wind Guard
- (1) 7" Probe extension
- (1) Headphones, 300 Ohm, Over Ear
- (1) Pressure Fitting, pressurize water systems to increase leak signal

#### Construction:

Thermo plastic resin case In Case storage area