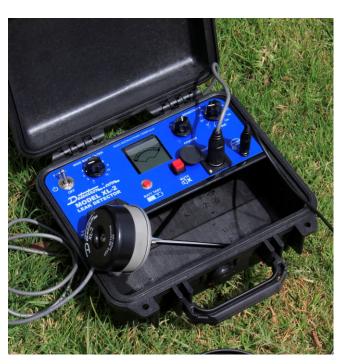

# MODEL XL-2 Acoustic Leak Locator

Features:
11 Filters
2 Sensitivity Controls
High Gain Amplifier
Super Sensitive magnetic transducer
7" Probe
Visual & Audible Indicators
Rugged construction
Battery Operated with battery condition indicator
1 Year Warranty

Find leaks quickly and accurately with the all new XL-2. The instruments high gain, sensitivity adjustment and filtering lets you reduce other noises and focus on the leak.

#### Features:

- 11 position filter to pinpoint leak and remove background sounds
- · High gain, 4-stage amplifier
- Visual and Audible indications
- Coarse and Fine Sensitivity
- Extremely sensitive pickup with removable 7" (177.8 mm) probe
- Removable Wind Guard for probe
- Pressure fitting to increase pressure in water systems
- Rugged, for outdoor use

#### Construction:

Thermo plastic resin case In Case storage area