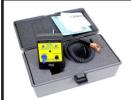

#### **AVAILABLE FROM STOCK!**

Distributed by

Storage case for instrument and included accessories:

- Instrument
- Cable
- Spike

www.teststations.com

www.tinker-rasor.com Info@tinker-rasor.com

www.detectron.com

#### **MODEL AC-15 AC WARNING SYSTEM**

AC-15 Kit Includes:

- (1) Instrument with (1) 9v battery
- (1) 5' Cable, with Clamp
- (1) Earth Ground Spike
- (1) Calibration decal
- (1) Carrying Case
- (1) Warranty Card
- (1) Instructions