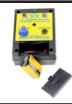

#### **Construction:**

- · Housed in small plastic case
- · One cable
- Earth Ground Spike
- Carrying Case

#### **MODEL AC-15 AC WARNING SYSTEM**

AC-15 Kit Includes:

- (1) Instrument with (1) 9v battery
- (1) 5' Cable, with Clamp
- (1) Earth Ground Spike
- (1) Calibration decal
- (1) Carrying Case
- (1) Warranty Card
- (1) Instructions