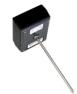

#### **Construction:**

- · Housed in small plastic case
- · One cable
- Earth Ground Spike
- Carrying Case

WARRANTY: 90 Days, parts and labor

Super Bright Blue warning LEDs are visible in bright sunlight. Small Green LED shows unit in operation.

Screw-in Ground Spike makes easy to connect to earth, one less cable, no need for half cell.