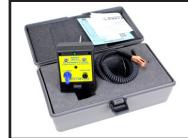

#### **AVAILABLE FROM STOCK!**

Distributed by

Storage case for instrument and included accessories:

- Instrument
- Cable
- Spike

www.teststations.com

www.tinker-rasor.com Info@tinker-rasor.com

www.detectron.com

#### **Construction:**

- · Housed in small plastic case
- · One cable
- Earth Ground Spike
- Carrying Case

Carrying Case keeps all accessories together in a convenient space, and safe with foam insert.

Powered by replaceable 9v battery. Easy to remove cover makes battery replacement simple.

#### **MODEL AC-15 AC WARNING SYSTEM**

AC-15 Kit Includes:

- (1) Instrument with (1) 9v battery
- (1) 5' Cable, with Clamp
- (1) Earth Ground Spike
- (1) Calibration decal
- (1) Carrying Case
- (1) Warranty Card
- (1) Instructions