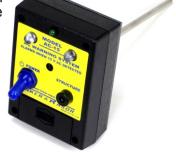

WARRANTY: 90 Days, parts and labor

Super Bright Blue warning LEDs are visible in bright sunlight. Small Green LED shows unit in operation.

Screw-in Ground Spike makes easy to connect to earth, one less cable, no need for half cell.

Carrying Case keeps all accessories together in a convenient space, and safe with foam insert.

Powered by replaceable 9v battery. Easy to remove cover makes battery replacement simple.