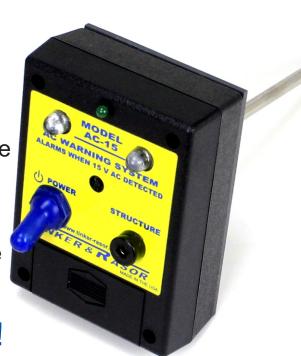

# MODEL AC-15 AC WARNING SYSTEM DETECTS INDUCED AC ON PIPELINES

#### Features:

- Detect induced AC
- Alerts start at 7v AC
- Conforms to NACE SP0177
- Audible & Visual Alarms
- Small, Compact Size
- Replaceable 9v battery

WARRANTY: 90 Days, parts and labor

Super Bright Blue warning LEDs are visible in bright sunlight. Small Green LED shows unit in operation.

Screw-in Ground Spike makes easy to connect to earth, one less cable, no need for half cell.